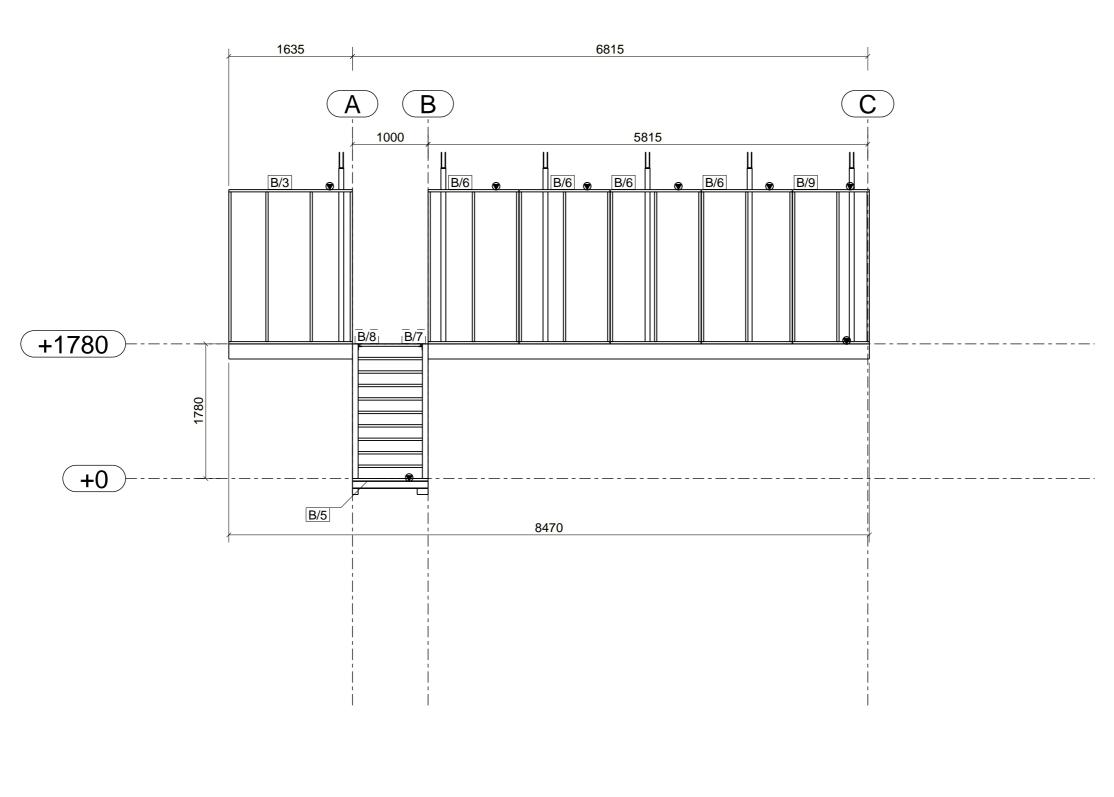

| Notes: | Rev | Ву | Date | Description | Muni            | Munjarra bike store |          |              |                               | Tekla.<br>Structure |
|--------|-----|----|------|-------------|-----------------|---------------------|----------|--------------|-------------------------------|---------------------|
|        |     |    |      |             |                 |                     | GROUNDED |              |                               |                     |
|        |     |    |      | Munjara     | Munjara Lodge   |                     |          |              | VEERING AND DRAFFING SERVICES |                     |
|        |     |    |      | FRO         | FRONT ELEVATION |                     |          | Drawn By:    | S Wskeford                    |                     |
|        |     |    |      | 1110        |                 |                     |          | Checked By:  |                               |                     |
|        |     |    |      |             |                 |                     |          | Approved By: |                               |                     |
|        |     |    |      |             | Scale:          | 1 ,                 |          |              |                               | Size: Rev           |
|        |     |    |      |             | 1:50            |                     |          | ATION        |                               | <b>A3</b>           |