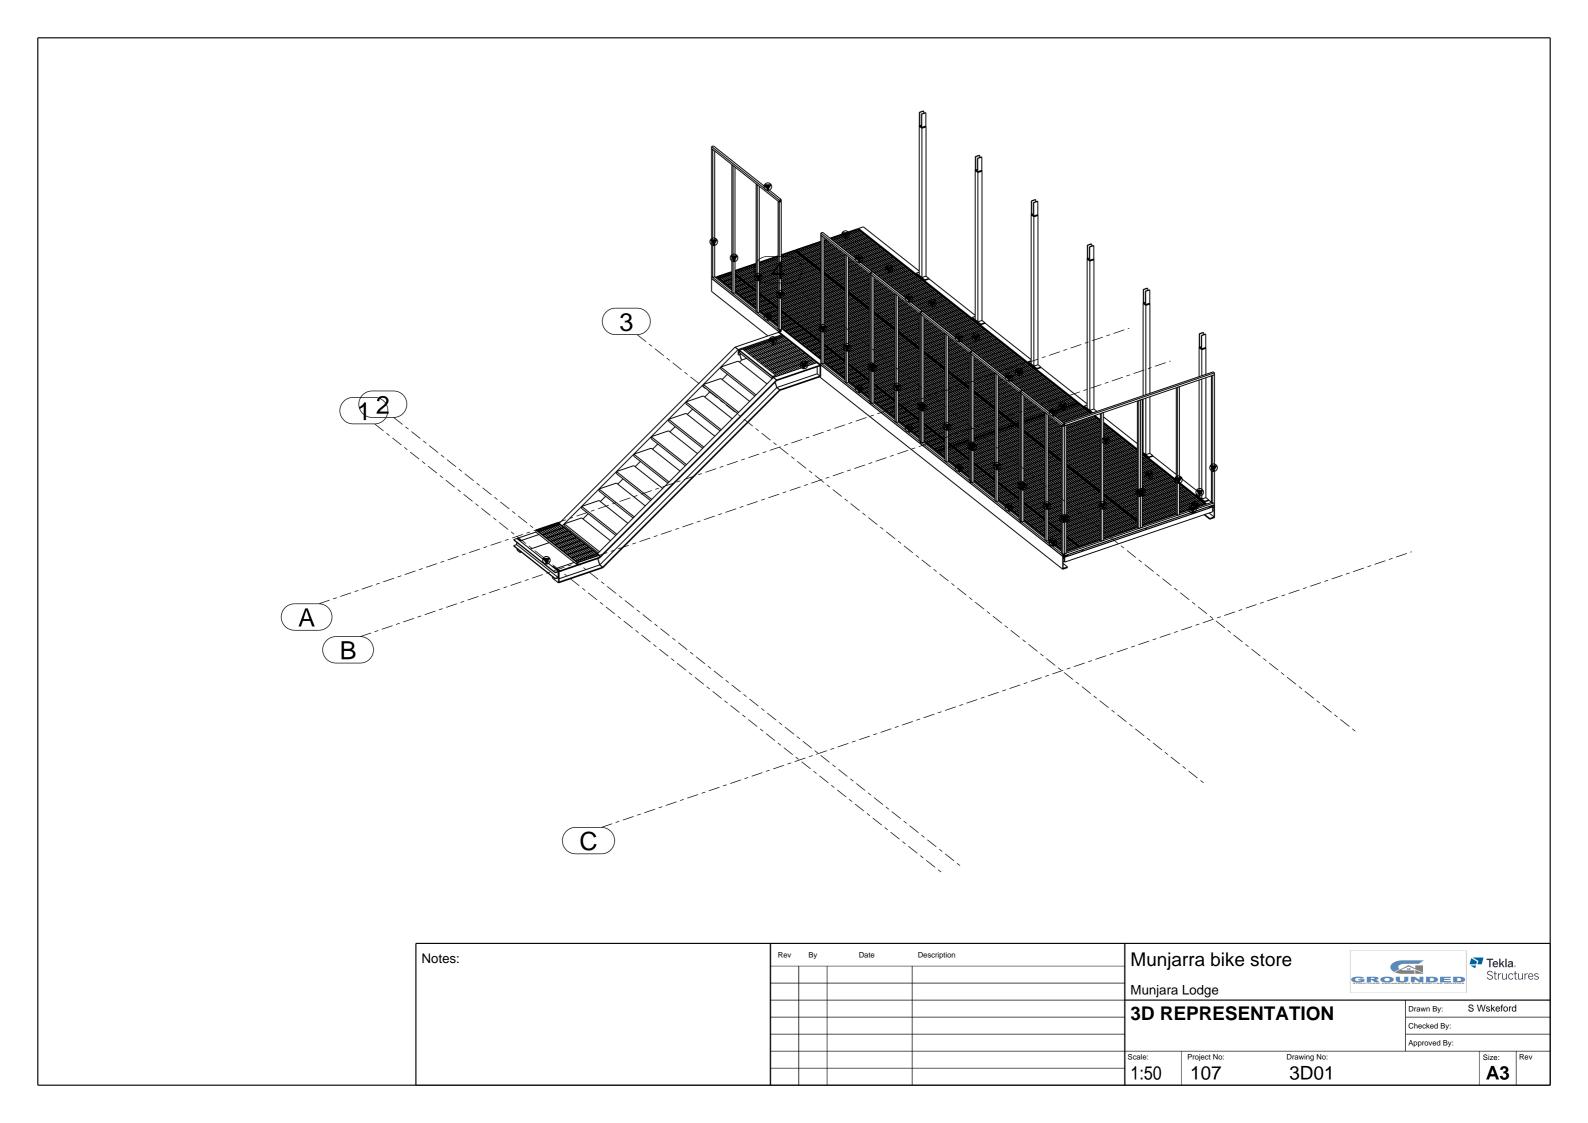

| Notes: | Rev | Ву | Date | Description | Muni            | Munjarra bike store |          |              |                               | Tekla.<br>Structure |
|--------|-----|----|------|-------------|-----------------|---------------------|----------|--------------|-------------------------------|---------------------|
|        |     |    |      |             |                 |                     | GROUNDED |              |                               |                     |
|        |     |    |      | Munjara     | Munjara Lodge   |                     |          |              | VEERING AND DRAFFING SERVICES |                     |
|        |     |    |      | FRO         | FRONT ELEVATION |                     |          | Drawn By:    | S Wskeford                    |                     |
|        |     |    |      | 1110        |                 |                     |          | Checked By:  |                               |                     |
|        |     |    |      |             |                 |                     |          | Approved By: |                               |                     |
|        |     |    |      |             | Scale:          | 1 ,                 |          |              |                               | Size: Rev           |
|        |     |    |      |             | 1:50            |                     |          | ATION        |                               | <b>A3</b>           |