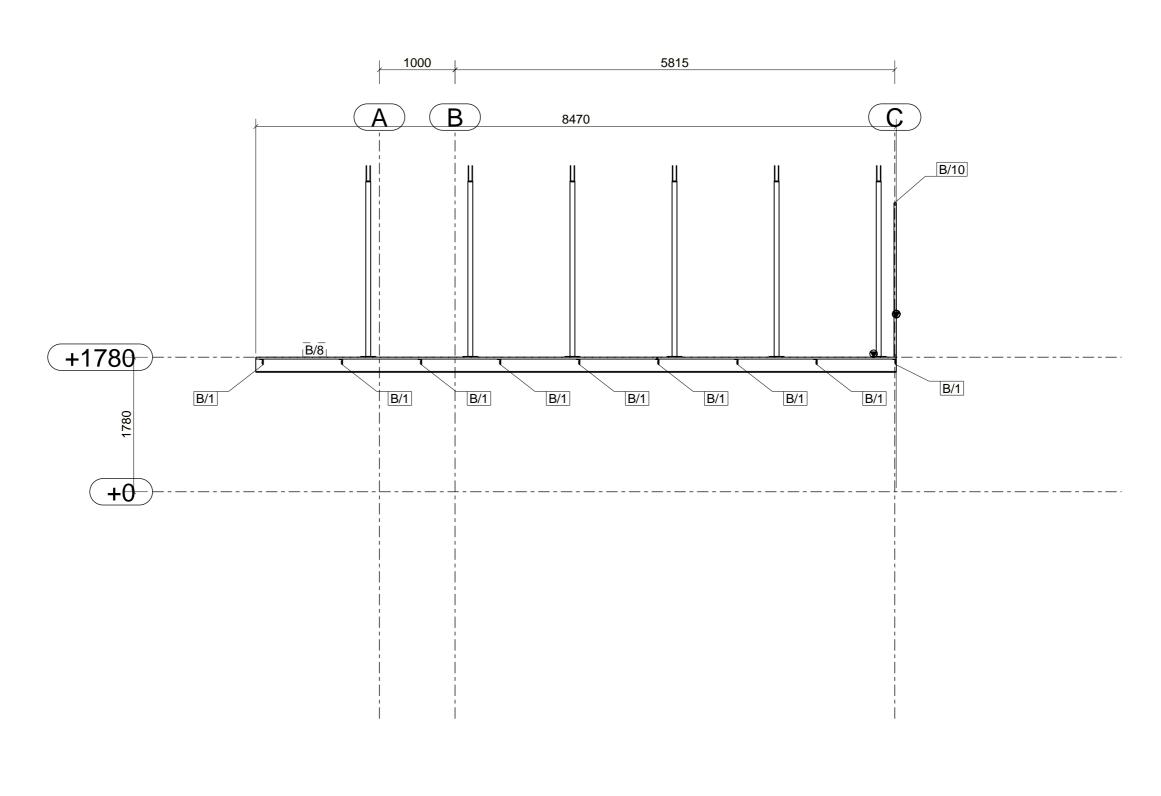

| Notes: | Rev | Ву | Date | Description | Munjarra bike store                            |
|--------|-----|----|------|-------------|------------------------------------------------|
|        |     |    |      |             | Munjara Lodge  Munjara Lodge                   |
|        |     |    |      |             |                                                |
|        |     |    |      |             | SECTION THROUGH BETWEEN S Wskeford Checked By: |
|        |     |    |      |             | Approved By:                                   |
|        |     |    |      |             | Scale: Project No: Drawing No: Size: Rev       |
|        |     |    |      |             | 1:50   107   SECTION   <b>A3</b>               |