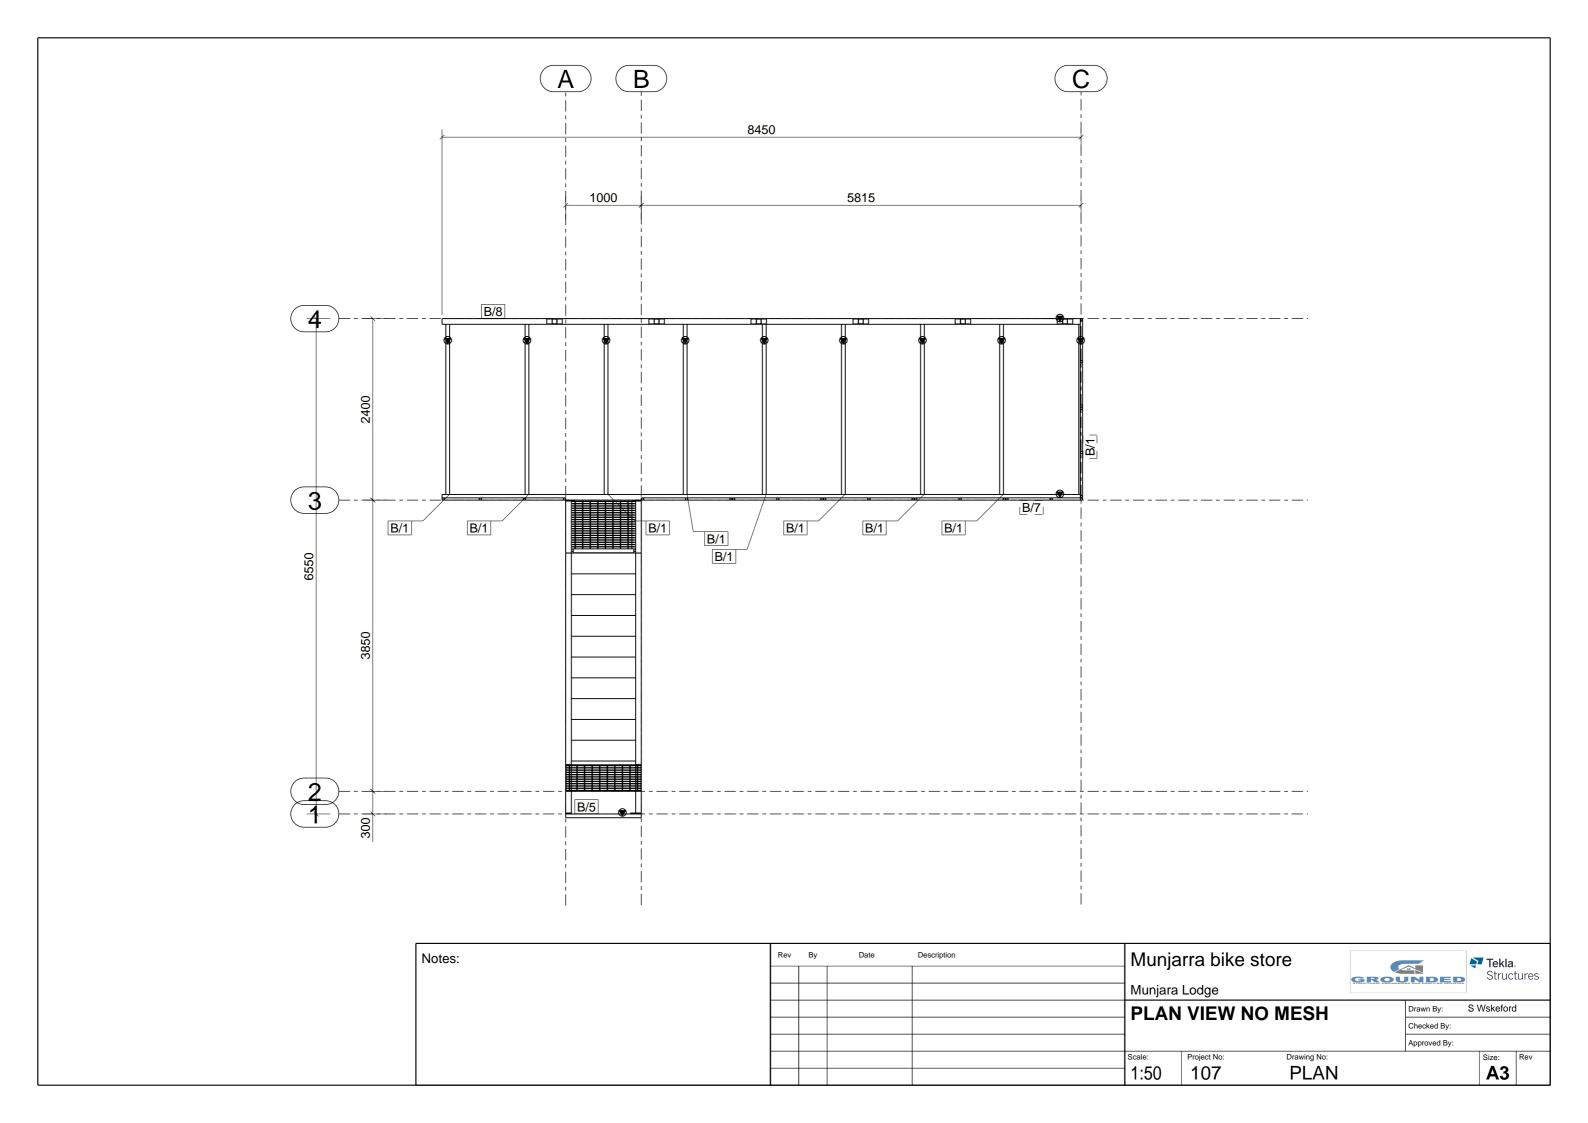

| Notes: | Rev | Ву | Date | Description | Munjarra bike store                            |
|--------|-----|----|------|-------------|------------------------------------------------|
|        |     |    |      |             | Munjara Lodge  Munjara Lodge                   |
|        |     |    |      |             |                                                |
|        |     |    |      |             | SECTION THROUGH BETWEEN S Wskeford Checked By: |
|        |     |    |      |             | Approved By:                                   |
|        |     |    |      |             | Scale: Project No: Drawing No: Size: Rev       |
|        |     |    |      |             | 1:50   107   SECTION   <b>A3</b>               |