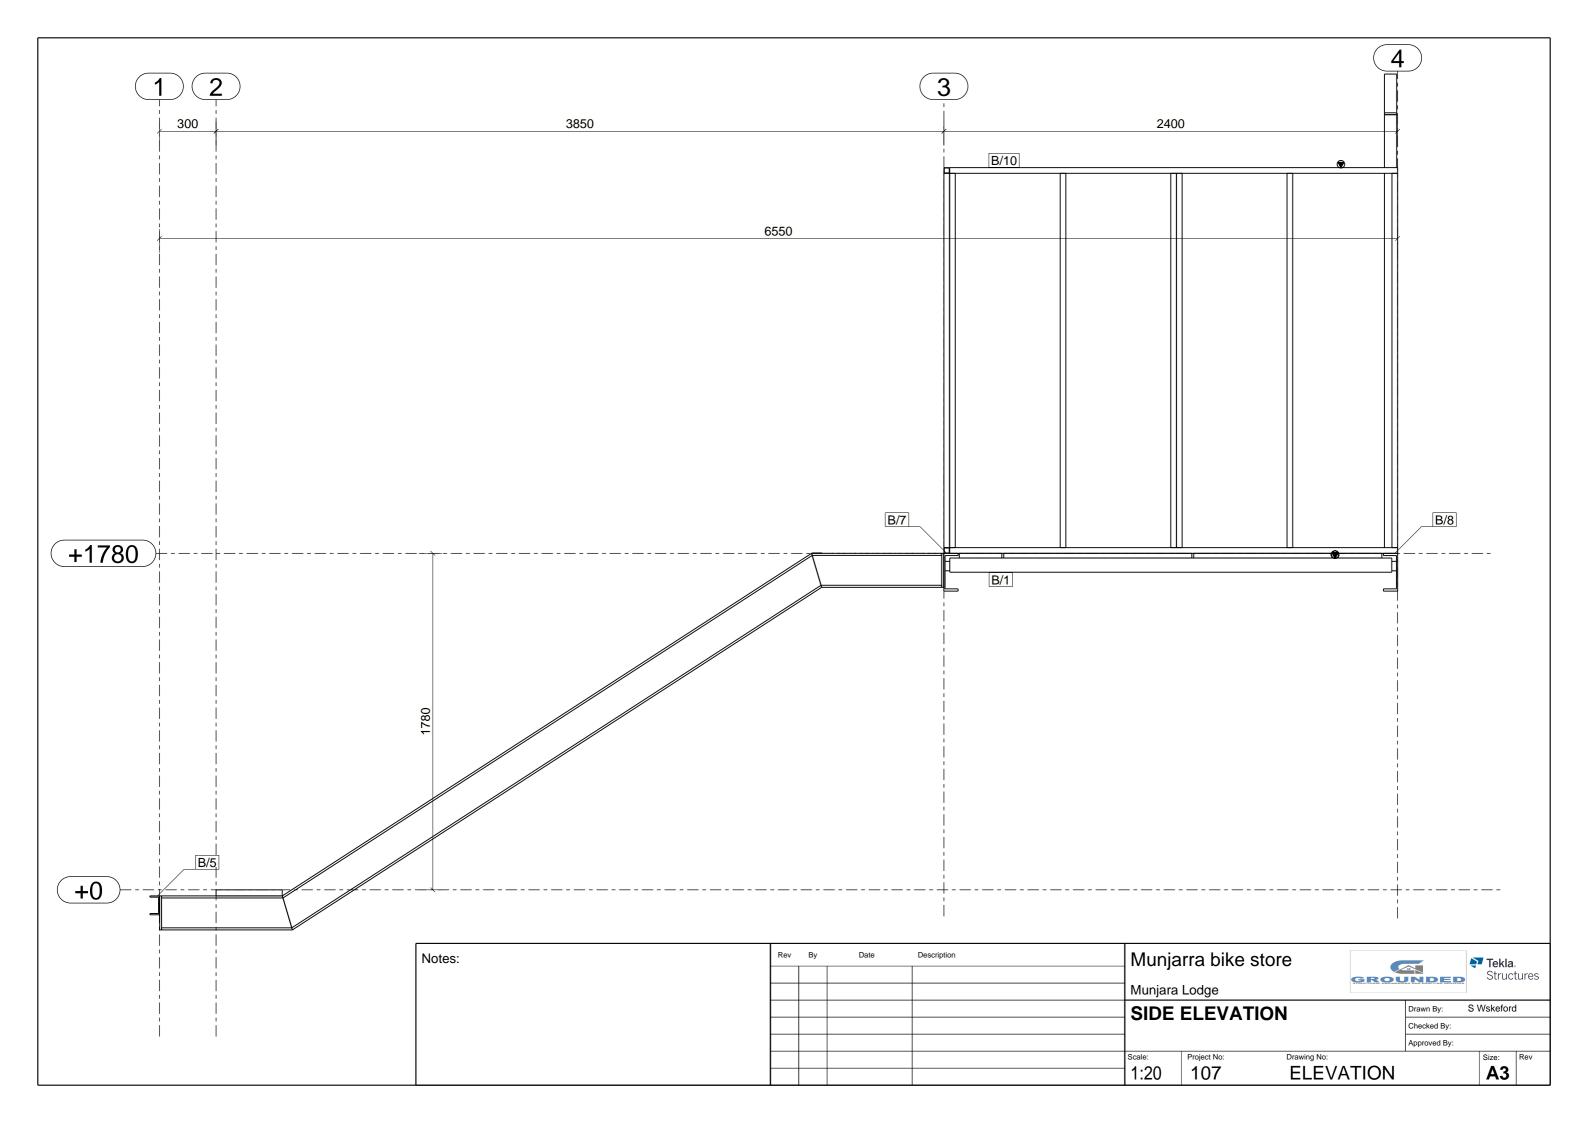

| Notes: | Rev | Ву | Date | Description | Muni            | Munjarra bike store |          |              |                               | Tekla.<br>Structure |
|--------|-----|----|------|-------------|-----------------|---------------------|----------|--------------|-------------------------------|---------------------|
|        |     |    |      |             |                 |                     | GROUNDED |              |                               |                     |
|        |     |    |      | Munjara     | Munjara Lodge   |                     |          |              | VEERING AND DRAFFING SERVICES |                     |
|        |     |    |      | FRO         | FRONT ELEVATION |                     |          | Drawn By:    | S Wskeford                    |                     |
|        |     |    |      | 1110        |                 |                     |          | Checked By:  |                               |                     |
|        |     |    |      |             |                 |                     |          | Approved By: |                               |                     |
|        |     |    |      |             | Scale:          | 1 ,                 |          |              |                               | Size: Rev           |
|        |     |    |      |             | 1:50            |                     |          | ATION        |                               | <b>A3</b>           |